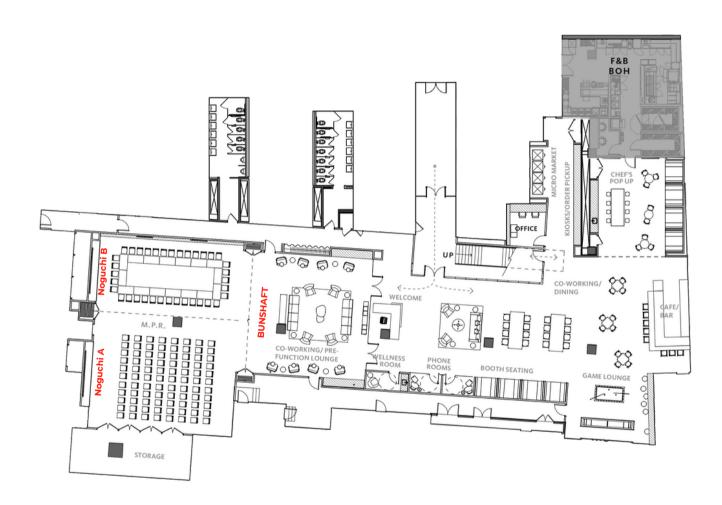

## **FLOORPLANS & CAPACITIES**

## **FLOORPLAN**

Located on the Lower Lobby, the Conference Center and Amenity Lounge features meeting spaces, a lounge and game room, plus a cafe/ bar and dining area.

## **CAPACITIES**

|                                | CONFERENCE | PODS (6/8) | CLASSROOM | THEATER | RECEPTION |
|--------------------------------|------------|------------|-----------|---------|-----------|
| NOGUCHI MEETING ROOM A         | 20         | 66/88      | 40        | 120     |           |
| NOGUCHI MEETING ROOM B         | 20         | 42/56      | 30        | 80      |           |
| NOGUCHI MEETING ROOM A+B       | 40         | 108/144    | 70        | 200     | 125       |
| BUNSHAFT PRE-FUNCTION          | -          | -          | -         |         | 150       |
| NOGUCHI + BUNSHAFT<br>COMBINED | -          | -          | -         | 250     |           |
| CAFE/BAR/LOUNGE                | -          | -          | -         | -       | 150       |