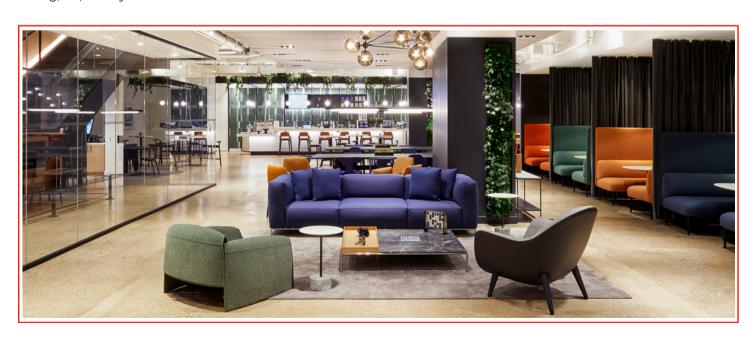

Spark innovation in our 12,000 sq. ft. Conference Center and Amenity Lounge. Ideal for large gatherings of up to 250 people, this space was thoughtfully designed for town-hall meetings, sales training sessions, product launches and corporate receptions. With state-of-the art meeting rooms, chef-inspired healthy food and beverage options and a game room with billiards table, 140 Broadway will bring everyone together and elevate your event.

## **FLOORPLAN**

Located on the Lower Lobby, the Conference Center and Amenity Lounge features meeting spaces, a lounge and game room, plus a cafe/ bar and dining area.