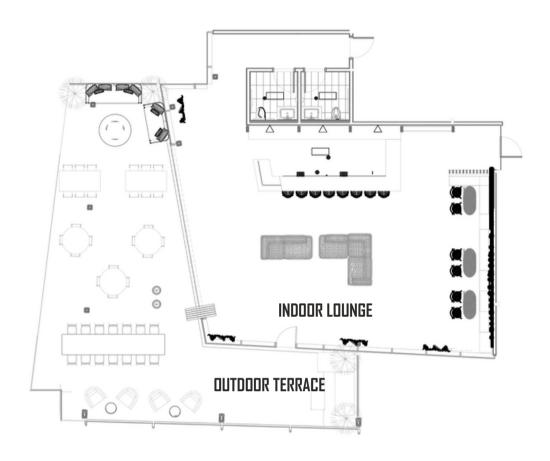

## FLOORPLAN & CAPACITIES

## FLOORPLAN

|                                 | SQ FEET | CAPACITY |
|---------------------------------|---------|----------|
| INDOOR LOUNGE                   | 2216    | 90       |
| OUTDOOR TERRACE                 | 1298    | 60       |
| INDOOR LOUNGE + OUTDOOR TERRACE | 3584    | 150      |