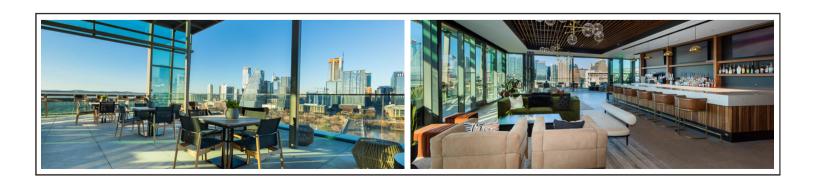

Offering panoramic views of Auditorium Shores, Lady Bird Lake, the Austin City Skyline and the rolling West Hills, Sky Lounge on Lady Bird has the best rooftop views in Downtown Austin.

Located on the 15th Floor of the River South Building, this upscale space can accommodate up to 150 guests in over 3500 square feet. Sky Lounge is the perfect venue to celebrate a wedding, reception, private or corporate event. Features include a stylish rooftop lounge and bar, a large outdoor terrace with fire pit and retractable doors to connect the indoor and outdoor spaces.