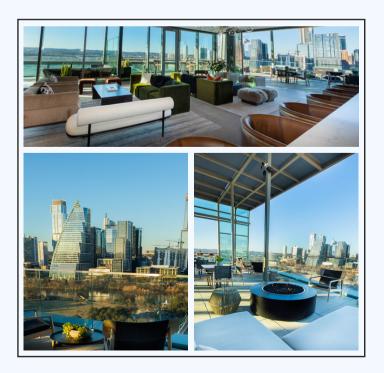

Offering panoramic views of Auditorium Shores, Lady Bird Lake, the Austin City Skyline and the rolling West Hills, Sky Lounge on Lady Bird has the best rooftop views in Downtown Austin.

Located on the 15th Floor of the River South Building, this upscale space can accommodate up to 150 guests in over 3500 square feet. Sky Lounge is the perfect venue to celebrate a wedding, reception, private or corporate event. Features include a stylish rooftop lounge and bar, a large outdoor terrace with fire pit and retractable doors to connect the indoor and outdoor spaces.