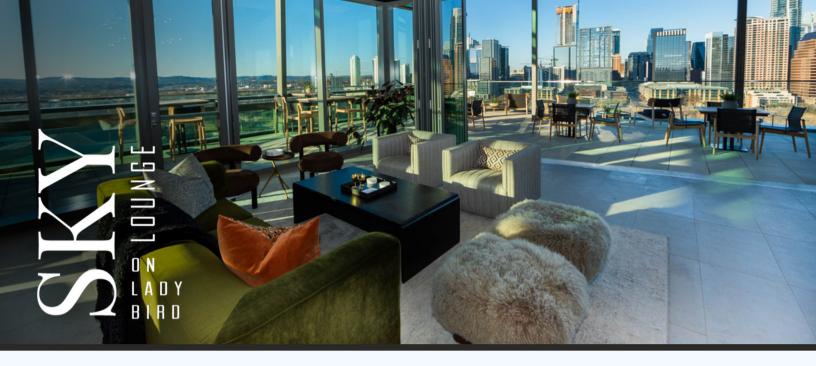

Offering panoramic views of Auditorium Shores, Lady Bird Lake, the Austin City Skyline and the rolling West Hills, Sky Lounge on Lady Bird has the best rooftop views in Downtown Austin.

Located on the 15th Floor of the River South Building, this upscale space can accommodate up to 150 guests in over 3500 square feet. Sky Lounge is the perfect venue to celebrate a wedding, reception, private or corporate event. Features include a stylish rooftop lounge and bar, a large outdoor terrace with fire pit and retractable doors to connect the indoor and outdoor spaces.