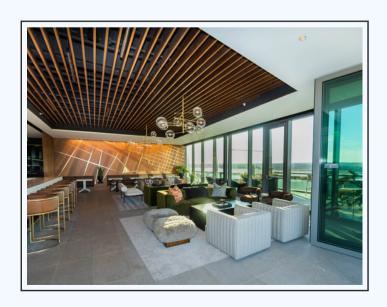

Offering panoramic views of Auditorium Shores, Lady Bird Lake, the Austin City Skyline and the rolling West Hills, Sky Lounge on Lady Bird has the best rooftop views in Downtown Austin.

Located on the 15th Floor of the River South Building, this upscale space can accommodate up to 150 guests in over 3500 square feet. Sky Lounge is the perfect venue to celebrate a wedding, reception, private or corporate event. Features include a stylish rooftop lounge and bar, a large outdoor terrace with fire pit and retractable doors to connect the indoor and outdoor spaces.