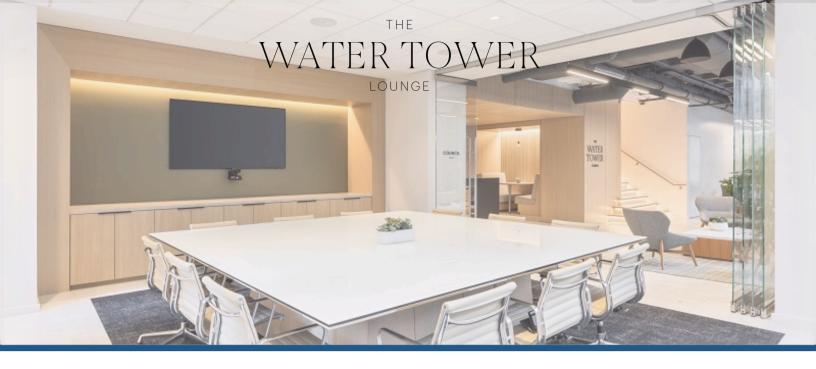

The Water Tower Lounge has been thoughtfully designed to house 6,000 SF of private amenities and shared meeting spaces throughout the 11th and 12th floors of 540 Madison Avenue, including a full-service barista bar, openwork lounge, phone booths, grab & go kitchen, wellness room, locker rooms and showers, a spacious conference room and smaller meeting room.