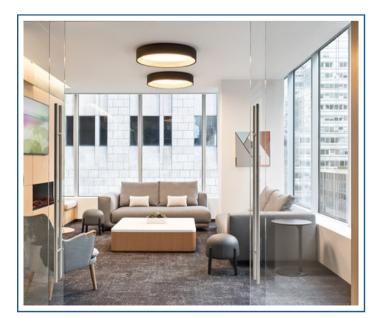

The Water Tower Lounge has been thoughtfully designed to house 6,000 SF of private amenities and shared meeting spaces throughout the 11th and 12th floors of 540 Madison Avenue, including a full-service barista bar, openwork lounge, phone booths, grab & go kitchen, wellness room, locker rooms and showers, a spacious conference room and smaller meeting room.