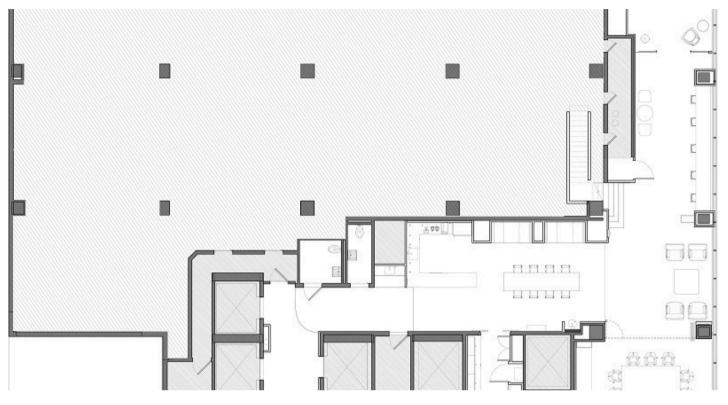

The Water Tower Lounge has been thoughtfully designed to house 6,000 SF of private amenities and shared meeting spaces throughout the 11th and 12th floors of 540 Madison Avenue, including a full-service barista bar, openwork lounge, phone booths, grab & go kitchen, wellness room, locker rooms and showers, a spacious conference room and smaller meeting room.

## **FLOOR PLAN**