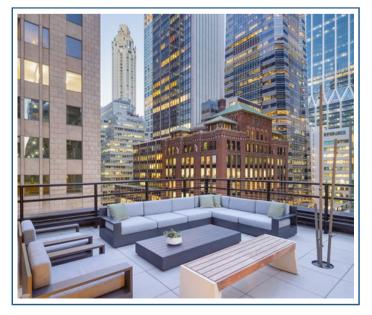

Enjoy breathtaking views of Central Park and the surrounding Plaza District from the 12th floor. Floor-toceiling windows on the building's northeast side look onto East 55th Street, while a 1,500 SF outdoor terrace with private cabanas overlooks Madison Avenue.