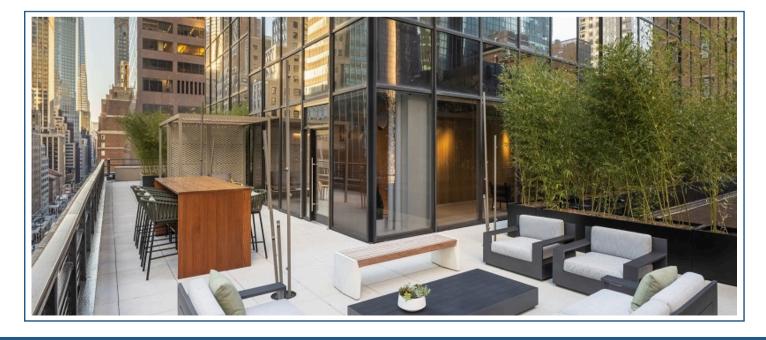

Enjoy breathtaking views of Central Park and the surrounding Plaza District from the 12th floor. Floor-toceiling windows on the building's northeast side look onto East 55th Street, while a 1,500 SF outdoor terrace with private cabanas overlooks Madison Avenue.