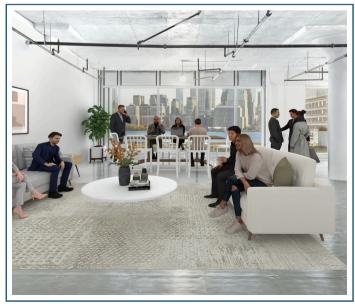

The Harborside Atrium is a stunning event space located on the waterfront in Jersey City. With floor-to-ceiling windows and unobstructed views of the Hudson River and Manhattan skyline, it's the perfect setting for corporate events, weddings, and social gatherings. The Atrium's modern design and prime location make it a one-of-a-kind event space in the area.

**BEST-IN-CLASS TECHNOLOGY** 

FLEXIBLE MEETING & EVENT SPACE

FIVE STAR HOSPITALITY SERVICE

**DEDICATED EVENT PLANNING SERVICES** 

**GOURMET CULINARY OFFERINGS** 

INDOOR AND OUTDOOR EVENT SPACES