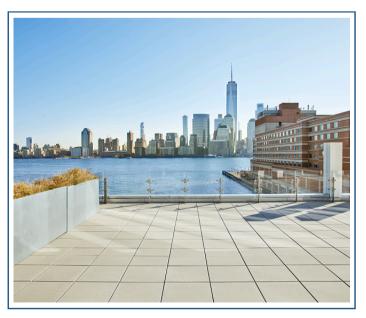

The Harborside Atrium is a stunning event space located on the waterfront in Jersey City. With floor-to-ceiling windows and unobstructed views of the Hudson River and Manhattan skyline, it's the perfect setting for corporate events, weddings, and social gatherings. The Atrium's modern design and prime location make it a one-of-a-kind event space in the area.

The 60,000 + square foot exhibition space offers a private entrance for easy event access and registration. This completely customizable, yet finished white box space can accommodate up to 1,000 attendees for brand activations, product launches, pop ups, and other private events. The attached terrace can accommodate up to 300 reception style. The sky is the limit; we can help you bring your vision to life