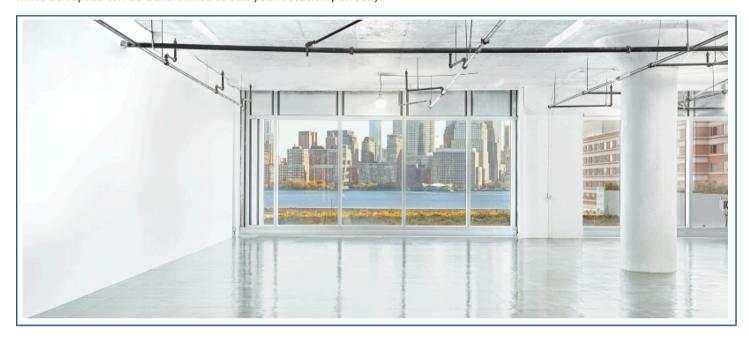

The 60,000 + square foot exhibition space offers a private entrance for easy event access and registration. This completely customizable, yet finished white box space can accommodate up to 1,000 attendees for brand activations, product launches, pop ups, and other private events. The attached terrace can accommodate up to 300 reception style. The sky is the limit; we can help you bring your vision to life

## **EXHIBITION SPACE**

Transforming a white box space into a stunning wedding venue or a sophisticated corporate event setting involves a blend of creativity and strategic planning. For a wedding, the space can be adorned with elegant drapery, ambient lighting, and floral arrangements to create a romantic atmosphere. Adding personalized touches like a photo booth, a dance floor, and a beautifully decorated altar can make the event memorable. For a corporate event, the space can be configured with sleek furniture, branded decor, and state-of-the-art audiovisual equipment to facilitate presentations and networking. Versatile seating arrangements, catering stations, and interactive areas can ensure a professional yet engaging environment. With the right design elements, our white box space can be transformed to suit your occasion perfectly.