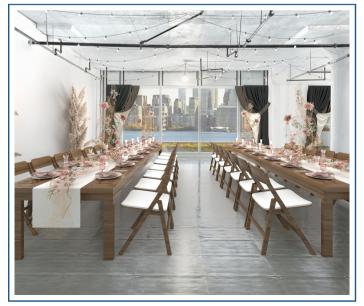

## **EXHIBITION SPACE**

Transforming a white box space into a stunning wedding venue or a sophisticated corporate event setting involves a blend of creativity and strategic planning. For a wedding, the space can be adorned with elegant drapery, ambient lighting, and floral arrangements to create a romantic atmosphere. Adding personalized touches like a photo booth, a dance floor, and a beautifully decorated altar can make the event memorable. For a corporate event, the space can be configured with sleek furniture, branded decor, and state-of-the-art audiovisual equipment to facilitate presentations and networking. Versatile seating arrangements, catering stations, and interactive areas can ensure a professional yet engaging environment. With the right design elements, our white box space can be transformed to suit your occasion perfectly.