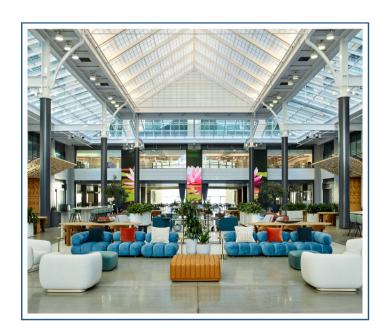

The Harborside Atrium is a stunning event space located on the waterfront in Jersey City. With floor-to-ceiling windows and unobstructed views of the Hudson River and Manhattan skyline, it's the perfect setting for corporate events, weddings, and social gatherings. The Atrium's modern design and prime location make it a one-of-a-kind event space in the area.